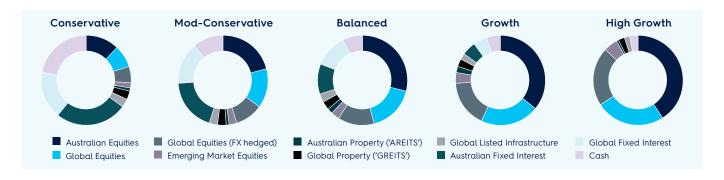

# Navigate your client's investment journey with five risk-based multi-asset portfolios.

- 0.27% fees1
- 9 asset classes
- CGT efficiencies
- · Low cost I Service your clients at a competitive rate whatever their balance and investment goals.
- **Diversified** I Invested across **9 single-sector building blocks** including exposure to Emerging market equities, Australian & Global Property and Global Listed Infrastructure as well as an FX hedging portfolio overlay.
- Portable | Transfer single-sector building blocks within the Diversified Index portfolio range and across other MyNorth Managed Portfolio ranges.
- Flexible I Use 5 risk-based options as a standalone investment or part of a bespoke investment strategy.
- Customisable | Each portfolio can be customised to suit your clients' needs with Managed Portfolio investment preferences.